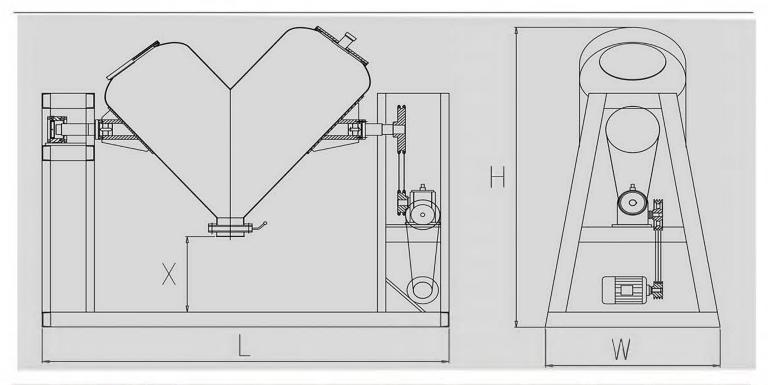

## NEC V Blender

| Full Capacity/Cu.Ft.                   | 5   | 10  | 20    | 35    | 50    | 70    | 90    | 105   |
|----------------------------------------|-----|-----|-------|-------|-------|-------|-------|-------|
| Working Capacity/Cu.Ft.                | 2   | 4   | 8     | 14    | 20    | 28    | 36    | 42    |
| Working Capacity/Gallons               | 15  | 30  | 60    | 105   | 150   | 210   | 269   | 314   |
| Motor H.P.                             | 3   | 4   | 5     | 5     | 7     | 7     | 10    | 12    |
| RPMs of Ribbons                        | 15  | 15  | 15    | 15    | 14    | 14    | 14    | 13    |
| Discharge Diameter                     | 4"  | 4"  | 6"    | 6"    | 8"    | 8"    | 8"    | 8"    |
| Overall Length(L)                      | 67" | 75" | 91"   | 106"  | 118"  | 126"  | 156"  | 162"  |
| Overall Width(W)                       | 22" | 24" | 28"   | 40"   | 40"   | 47"   | 47"   | 59"   |
| Overall Height(H)                      | 63" | 69" | 83"   | 98"   | 102"  | 112"  | 140"  | 142"  |
| Rotary Height                          | 65" | 75" | 89"   | 106"  | 114"  | 128"  | 150"  | 152"  |
| Discharge Shroud to Floor(X)           | 26" | 30" | 30"   | 30"   | 30"   | 30"   | 30"   | 30"   |
| Total Weight/Lbs                       | 400 | 770 | 1,220 | 2,200 | 2,430 | 3,300 | 3,750 | 3,970 |
| Note: All measurements are approximate |     |     |       |       |       |       |       |       |