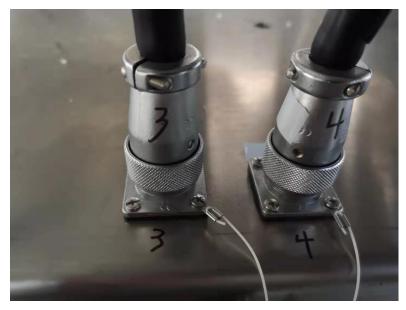

#### The sockets are:

- 1) Screw feeder
- 2) Auger filler
- 3) Signal plug 1 of muti-head weigher
- 4) Signal plug 2 of muti-head weigher
- 5) Plug 1 of Z feeder
- 6) Plug 2 of Z feeder
- 7) Signal wire of dessicant inserter
- 8) Connect to air hose of dust collector