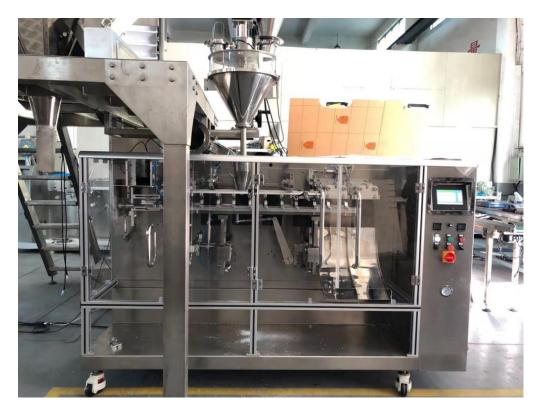

# Installation

## 1. Whole view

- Packing granule



- Packing powder



#### 2. Installation of Z feeder



- 1) Assamble pieces 2, 4, 5, 7(each piece has its mark number)
- 2) Connect two chains
- 3) Turn on the feeder and put on buckets
- 4) Close the back of 4, 5(transparent pieces)
- 5) Assamble 1, 3, 6

### 3. Installation of screw feeder



- 1) Pipe and hopper are in two crates
- 2) Connect pipe and hopper by clamper

## 4. Installation of platform



## 5. Installation of multi-weigher

Please refer to its manual

### 6. Connection of main machine



The main machine controls on/off of:

- auger filler
- screw feeder
- multi-head weigher
- Z feeder

On the back of main machine, there are socket for assessories' plug:





#### The sockets are:

- 1) Screw feeder
- 2) Auger filler
- 3) Signal plug 1 of muti-head weigher
- 4) Signal plug 2 of muti-head