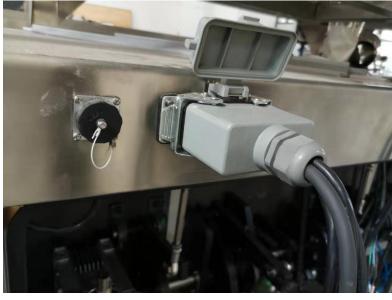

#### The sockets are:

- 1) Screw feeder
- 2) Auger filler
- 3) Signal plug 1 of muti-head weigher
- 4) Signal plug 2 of muti-head weigher
- 5) Plug 1 of Z feeder
- 6) Plug 2 of Z feeder
- 7) Signal wire of dessicant inserter
- 8) Connect to air hose of dust collector