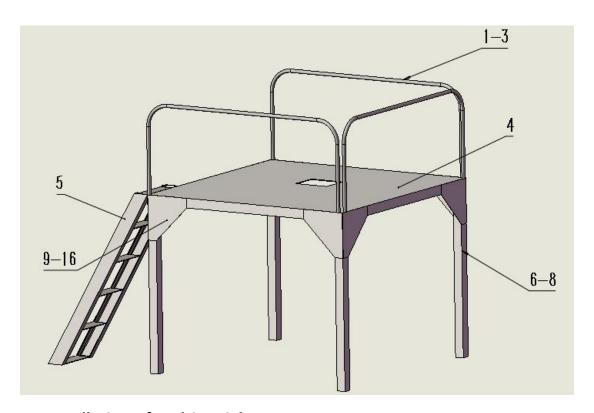

# Installation

## 1. Whole view

- Packing granule



- Packing powder



#### 2. Installation of Z feeder



- 1) Assamble pieces 2, 4, 5, 7(each piece has its mark number)
- 2) Connect two chains
- 3) Turn on the feeder and put on buckets
- 4) Close the back of 4, 5(transparent pieces)
- 5) Assamble 1, 3, 6

### 3. Installation of screw feeder



- 1) Pipe and hopper are in two crates
- 2) Connect pipe and hopper by clamper

## 4. Installation of platform



## 5. Installation of multi-weigher

Please refer to its manual

### 6. Connection of main machine



The main machine controls on/off of:

- auger filler
- screw feeder
- multi-head weigher
- Z feeder

On the back of main machine, there are socket for assessories' plug:





#### The sockets are:

- 1) Screw feeder
- 2) Auger filler
- 3) Signal plug 1 of muti-head weigher
- 4) Signal plug 2 of muti-head weigher
- 5) Plug 1 of Z feeder
- 6) Plug 2 of Z feeder
- 7) Signal wire of dessicant inserter
- 8) Connect to air hose of dust collector

## It will need additional power supply for:

- dust collector: 3P 1.75KW

- dessicant inserter: 1P 0.5KW

- multi-head weigher: 1P 1.5KW

- main machine: 3P 4.5KW