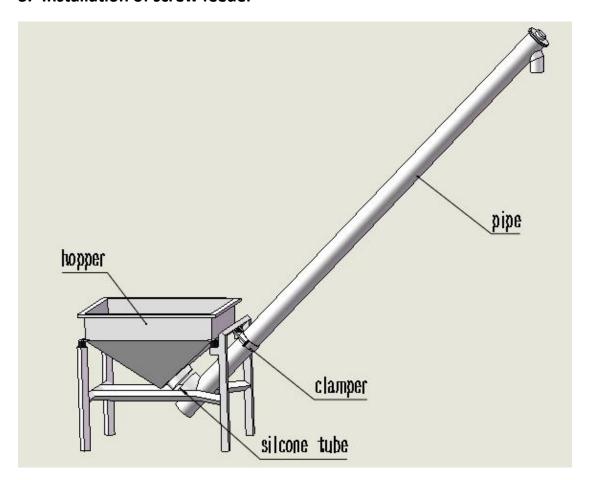

### 3. Installation of screw feeder

- 1) Pipe and hopper are in two crates
- 2) Connect pipe and hopper by clamper