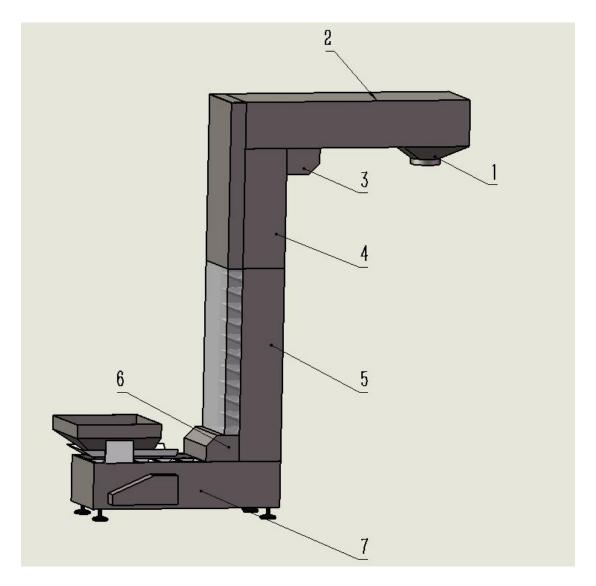

#### 2. Installation of Z feeder

- 1) Assamble pieces 2, 4, 5, 7(each piece has its mark number)
- 2) Connect two chains
- 3) Turn on the feeder and put on buckets
- 4) Close the back of 4, 5(transparent pieces)
- 5) Assamble 1, 3, 6