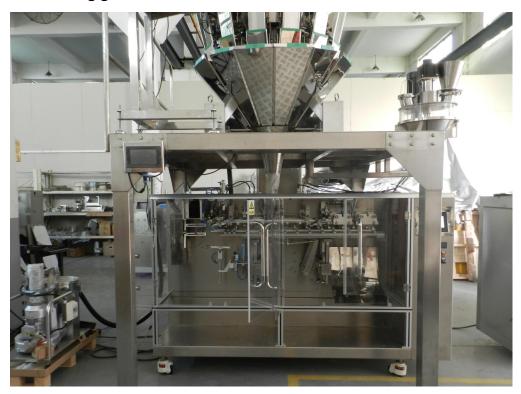

# Installation

## 1. Whole view

- Packing granule



- Packing powder



#### 2. Installation of Z feeder



- 1) Assamble pieces 2, 4, 5, 7(each piece has its mark number)
- 2) Connect two chains
- 3) Turn on the feeder and put on buckets
- 4) Close the back of 4, 5(transparent pieces)
- 5) Assamble 1, 3, 6

### 3. Installation of screw feeder



- 1) Pipe and hopper are in two crates
- 2) Connect pipe and hopper by clamper

## 4. Installation of platform



## 5. Installation of multi-weigher

Please refer to its manual

### 6. Connection of main machine



The main machine controls on/off of:

- auger filler
- screw feeder
- multi-head weigher
- Z feeder

On the back of main machine, there are socket for assessories' plug:





#### The sockets are:

- 1) Screw feeder
- 2) Auger filler
- 3) Signal plug 1 of muti-head weigher
- 4) Signal