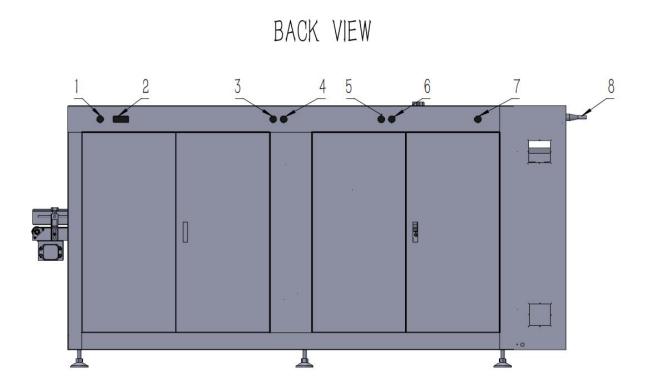

### 6. Connection of main machine

The main machine controls on/off of:

- auger filler
- screw feeder
- multi-head weigher
- Z feeder

On the back of main machine, there are socket for assessories' plug:

#### The sockets are:

- 1) Screw feeder
- 2) Auger filler
- 3) Signal plug 1 of muti-head weigher
- 4) Signal plug 2 of muti-head weigher
- 5) Plug 1 of Z feeder
- 6) Plug 2 of Z feeder
- 7) Signal wire of dessicant inserter
- 8) Connect to air hose of dust collector