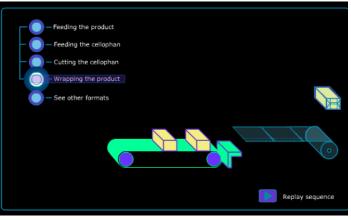

Fully automatic machine to wrap small and medium-sized products, using reels of heat-seal wrapping material PP, PVC, PE, cellophane, etc. Simple and easy access mechanisms. Film feeding by means of grippers mechanical to change the film lenght for each different product.