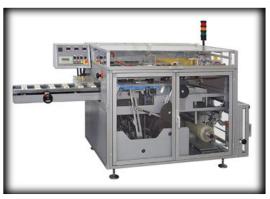

## **CM 40** Automatic wrapper

This machine, expecially designed for the cosmetic market, meets the request of reduced overall dimensions, accessibility, a very easy size changeover procedure and maximum reliability.

A compact, quiet, accessible, ergonomic and completely protected machine.
 Self-diagnosis with display: immediate elimination of the anomalies detected and minimum loss of

About this site