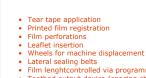

Options

- Film lenghtcontrolled via programming keypad
  Toothed output device (spacing chain) for particular or soft
- products
- Use of not heatsealable material, e.g. Kraft paper
  Reel trimming unit