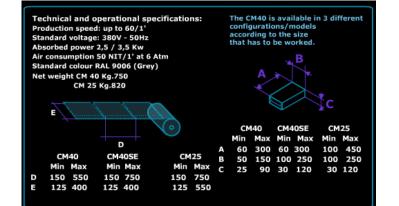

## **CM 40** Automatic wrapper

This machine, expecially designed for the cosmetic market, meets the request of reduced overall dimensions, accessibility, a very easy size changeover procedure and maximum reliability.